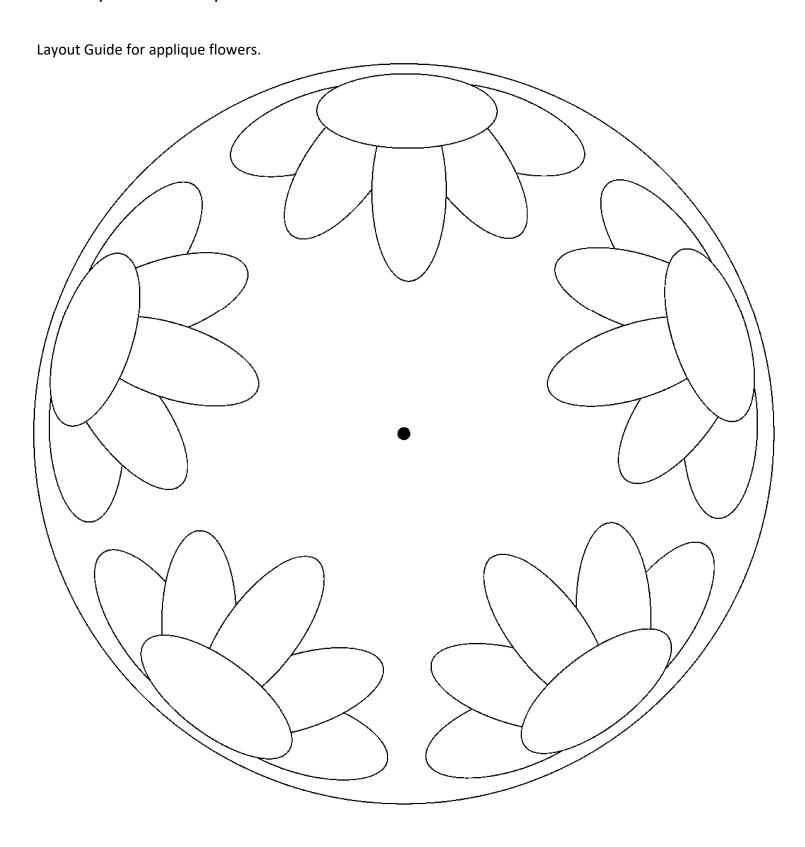

## **Supply List**

Cutting Guide for Candle Mat & Flowers (Print PDF in Landscape as Actual size or 100% scaling and use the 1" test square to check the print scaling.)

Pattern Layout Guide (Use to determine the positioning of flowers)