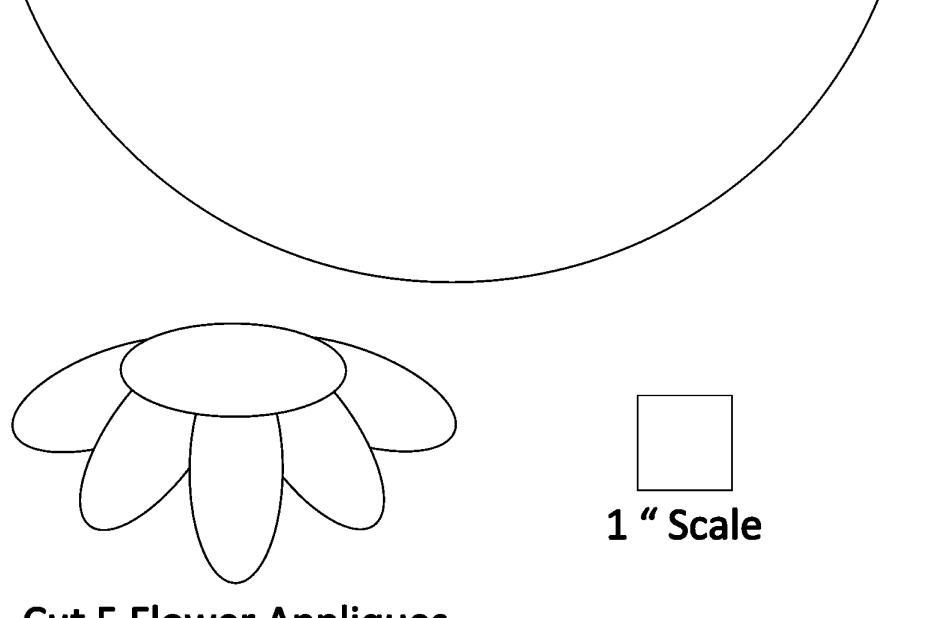

## Spring Flower Candle Mat With Couching By Heidi Proffetty

**Cutting Guide** 

Cut 3 Circles 24.5 cm

0

2 Fabric &1 Fusible Interfacing

**Cut 5 Flower Appliques** 

## **Supply List**

Cutting Guide for Candle Mat & Flowers (Print PDF in Landscape as Actual size or 100% scaling and use the 1" test square to check the print scaling.)

Pattern Layout Guide (Use to determine the positioning of flowers)